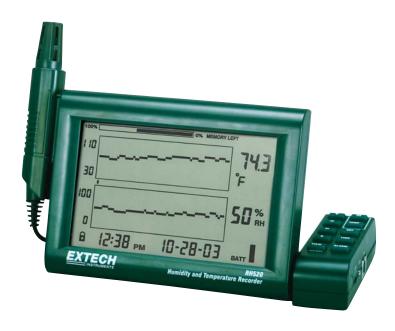

# **Humidity + Temperature Chart Recorder**

Best value graphical datalogger in the market User friendly, easy to set up and operate

#### **Features:**

- Simultaneous numerical and graphical display of Humidity and Temperature readings, plus Time and Date
- Measures Humidity (10 to 95%RH) and Temperature (-20.0°F to 140.0°F) plus included LabView<sup>™</sup>-based software calculates and graphs Dew Point, Wet Bulb, and GPP (grains per pound)
- Large dual graphical LCD displays with adjustable vertical and horizontal TAC resolution
- Internal memory records up to 49,000 data points and can be transferred to a PC via RS-232 serial port for further data analysis
- LCD indicates percentage of memory remaining
- Replaceable probe does not require recalibration
- Detachable probe extends up to 1 meter for measurements in closed environments
- Audible and visual alarm with Hi/Low setpoints
- Output socket used with optional external alarm module
- Scroll the cursor to display selected data recorded
- Desk or wall mount
- Complete with built-in stand, detachable probe with 3ft (1m) cable, RS-232 cable, USB adaptor, LabViewbased PC software, AC adaptor, and 3 AA batteries